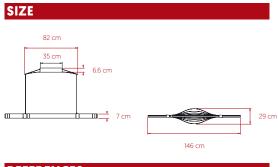

## COMPONENTS

Wood Veneer Shade

Metal Structure

Black Metal Canopy: 60 x 4 x 6.6 cm

2 Electrified Cables: 2.5 m

LIGHT SOURCE

120 - 277V: Dimmable LED 0-10V or DALI

Driver: 1 × Constant Current 1.100 mA Integrated LED: Led Strip 3.000K, CRI>90, 30 W, 50-60Hz, 375 lm\*