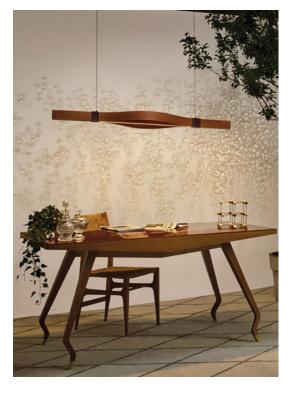

# WOODSTRAPS

by Summumstudio



## REFERENCES

WSTR S LED DIMO-10V WSTR S LED DIMDALI



## **SELECT FROM FOLLOWING**

#### WOOD VENEER FINISH

(6

Class I

|  | 21 - | Natural | Cherry |
|--|------|---------|--------|
|--|------|---------|--------|

## COMPONENTS

Wood Veneer Shade

Metal Structure

Black Metal Canopy: 60 x 4 x 6.6 cm

2 Electrified Cables: 2.5 m

LIGHT SOURCE

120 - 277V: Dimmable LED 0-10V or DALI

Driver: 1 × Constant Current 1.100 mA Integrated LED: Led Strip 3.000K, CRI>90, 30 W, 50-60Hz, 375 lm\*

LED Position in Fixture

\*Measurements obtained by photometric laboratory tests using natural cherry shades. Veneer Ref: 21 Natural Cherry.

0.

## PACKAGING