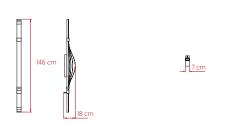

# **WOODSTRAPS**

by Summumstudio



# SIZE



### **REFERENCES**

WSTR A LED DIMO-10V WSTR A LED DIMDALI



## **COMPONENTS**

Wood Veneer Shade

Metal Structure

Black Metal Back Plate

Wall mount may be recess mounted if requested

#### LIGHT SOURCE

Class I



120 - 277V: Dimmable LED 0-10V or DALI

Driver: 1 x Constant Current 1.100 mA

Integrated LED: Led Strip

3.000K, CRI>90, 15 W, 50-60Hz, 342 Im\*

### LED Position in Fixture



\*Measurements obtained by photometric laboratory tests using natural cherry shades. Veneer Ref: 21 Natural Cherry.

# **PACKAGING**

# **SELECT FROM FOLLOWING**

#### WOOD VENEER FINISH

21 - Natural Cherry