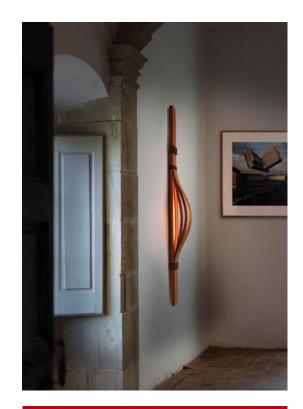

# **WOODSTRAPS**

by Summumstudio

## **COMPONENTS**

Wood Veneer Shade

Metal Structure

Black Metal Back Plate

Wall mount may be recess mounted if requested