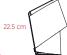

Table LZf

# SIZE







# REFERENCES

TINY M TINY M DIM



# **COMPONENTS**

Wood Veneer Shade

Black Metal Base & Handle

Black Electrical Cable with Switch: 145 cm

Black Electrical Cable with Dimming Switch: 145 cm (DIM ref.)

### LIGHT SOURCE







## 220 - 250V

Recommended Bulb - Not Included E14 Lamp Holder LED Mini Globe DIM 5W, 470 lm\* Energy Class A+

- \*Measurements obtained by theoretical calculations at LZF using Ivory White shades & recommended bulbs. Veneer Ref: 20 Ivory White.
- \*\* Remember to use a dimming bulb, if you order the lamp with a dimming switch

# **PACKAGING**

Box Size: 19 x 19 x 35 cm Box Volume: 0.02 m<sup>3</sup>

Weight: Gross - 1 Kg | Net - 0.7 Kg

# **SELECT FROM FOLLOWING**

### **DIMMING SYSTEM**

With or without **Dimming** Switch\*\*

## WOOD VENEER FINISHES

20 -