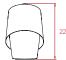

Table LZf

# SIZE







# REFERENCES

TINY M TINY M DIM



# **COMPONENTS**

Wood Veneer Shade

Black Metal Base & Handle

Black Electrical Cable with Switch: 145 cm

Black Electrical Cable with Dimming Switch: 145 cm (DIM ref.)

### LIGHT SOURCE







## 220 - 250V

Recommended Bulb - Not Included E14 Lamp Holder LED Mini Globe DIM 5W, 470 lm\* Energy Class A+

- \*Measurements obtained by theoretical calculations at LZF using Ivory White shades & recommended bulbs. Veneer Ref: 20 Ivory White.
- \*\* Remember to use a dimming bulb, if you order the lamp with a dimming switch

# **PACKAGING**

Box Size: 19 x 19 x 35 cm Box Volume: 0.02 m<sup>3</sup>

Weight: Gross - 1 Kg | Net - 0.7 Kg

# **SELECT FROM FOLLOWING**

### **DIMMING SYSTEM**

With or without **Dimming** Switch\*\*

## WOOD VENEER FINISHES

20