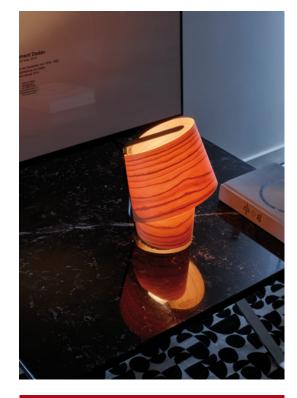

# **COMPONENTS**

Wood Veneer Shade

Black Metal Base & Handle

Black Electrical Cable with Switch: 145 cm

Black Electrical Cable with Dimming Switch: 145 cm (DIM ref.)

## WOOD VENEER FINISHES

20 - Ivory White

21 - Natural Cherry

24 - Yellow

25 - Orange

**26** - Red

**28** - Blue

22 - Natural Beech