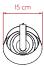

Table LZf

# SIZE







# REFERENCES

TINY M TINY M DIM



# **COMPONENTS**

Wood Veneer Shade

Black Metal Base & Handle

Black Electrical Cable with Switch: 145 cm

Black Electrical Cable with Dimming Switch: 145 cm (DIM ref.)

### LIGHT SOURCE







## 220 - 250V

Recommended Bulb - Not Included E14 Lamp Holder LED Mini Globe DIM 5W, 470 lm\* Energy Class A+

- \*Measurements obtained by theoretical calculations at LZF using Ivory White shades & recommended bulbs. Veneer Ref: 20 Ivory White.
- \*\* Remember to use a dimming bulb, if you order the lamp with a dimming switch

# **PACKAGING**

Box Size: 19 x 19 x 35 cm Box Volume: 0.02 m<sup>3</sup>

Weight: Gross - 1 Kg | Net - 0.7 Kg

# **SELECT FROM FOLLOWING**

### **DIMMING SYSTEM**

With or without **Dimming** Switch\*\*

## WOOD VENEER FINISHES

20 - Iv