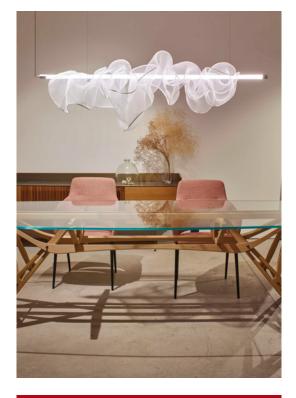

## THE CLOUD

by Candela Cort

# Suspension - LED LZf

### SIZE



#### REFERENCES

THE CLOUD S 150 LED DIMO-10V THE CLOUD S 150 LED DIMDALI



#### COMPONENTS

White Water Resistent Mesh

Transparent Acrylic Diffuser 360°

Metal Canopy: 35 x 4 x 6.6 cm

2 Black Steel Cables: 2.5 m

Black Coaxial Cable: 2.5 m

LIGHT SOURCE

120 - 277V: Dimmable LED 0-10V or **DALI** 

Driver: Constant Voltage 24V Integrated LED:  $2 \times 1.5 \text{ m} 14.4 \text{W/m}$ 2.700K, CRI>90, 22W, 50-60Hz, 1.215 lm\* Energy Class F

LED Position in Fixture



IP 65

\*Measurements obtained by photometric laboratory tests.

#### **PACKAGING**

**Box Size**: 157 x 50 x 50 cm Box Volume: 0.4 m<sup>3</sup>

#### SELECT FROM FOLLOWING

**DIMMING SYSTEM** 

LED 0-10V or DALI

**FABRIC FINISHES** 

White

 $\epsilon$ 

Class I

**CANOPY FINISH** 

BK - Matte Black