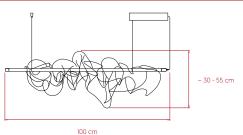

### SIZE

#### COMPONENTS

White Water Resistent Mesh

Transparent Acrylic Diffuser 360°

Metal Canopy: 35 x 4 x 6.6 cm

2 Black Steel Cables: 2.5 m

Black Coaxial Cable: 2.5 m

LIGHT SOURCE

120 - 277V: Dimmable LED 0-10V or **DALI** 

Driver: Constant Voltage 24V Integrated LED:  $2 \times 1.5 \text{ m} 14.4 \text{W/m}$ 2.700K, CRI>90, 22W, 50-60Hz, 1.215 lm\* Energy Class F

LED Position in Fixture

IP 65

\*Measurements obtained by photometric laboratory tests.