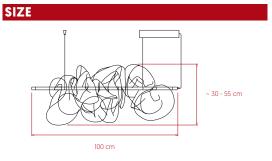

## COMPONENTS

White Water Resistent Mesh

Transparent Acrylic Diffuser 360°

Metal Canopy: 35 x 4 x 6.6 cm

2 Black Steel Cables: 2.5 m

Black Coaxial Cable: 2.5 m

LIGHT SOURCE

CE

Class I

120 - 277V: Dimmable LED 0-10V or DALI

Driver: Constant Voltage 24V Integrated LED: 2 x 1 m 14.4W/m 2.700K, CRI>90, 14.5W, 50-60Hz, 810 Im\* Energy Class F

LED Position in Fixture 誕

\*Measurements obtained by photometric laboratory tests.