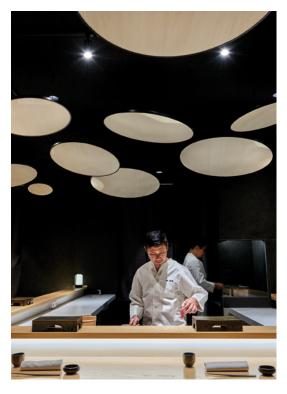

## **SUNS** by Mikiya Kobayashi

### COMPONENTS

SUNS S 80

Wood Veneer Panel

Black Metal Structure

3 Black Steel Cables: 2.5 m

## THIS FIXTURE IS NOT ELECTRIFIED AND CONTAINS NO LIGHT SOURCE

"Suns are innovative decorative circular panels that can be installed at different angles and that break up sound and interact with light. Do not contain light source"