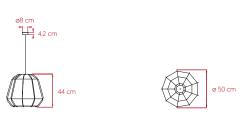

# **COMPONENTS**

Wood Veneer Shade

Nickel Metal Canopy - ø8 cm

Transparent Electrical Cable: 2.5 m

## **PACKAGING**

**Box Size**: 66 x 66 x 62 cm **Box Volume**: 0.27 m<sup>3</sup>

Weight: Gross - 5.8 Kg | Net - 1.5 Kg