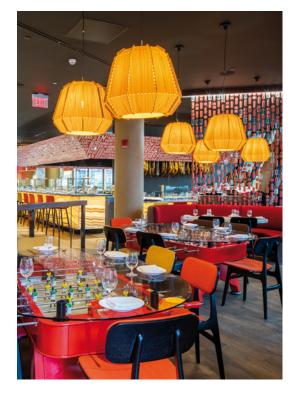

# **STITCHES BAMAKO**

by Burojet







## REFERENCES

STCH BMK S



# **COMPONENTS**

Wood Veneer Shade

Nickel Metal Canopy - ø8 cm

Transparent Electrical Cable: 2.5 m

#### LIGHT SOURCE

Class I



## 220 - 250V

Recommended Bulb - Not Included E27 Lamp Holder LED Globe DIM 12 W, 845 Im\* Energy Class E

\*Measurements obtained by theoretical calculations at LZF using Ivory White shades & recommended bulbs. Veneer Ref: 20 Ivory White.

# **SELECT FROM FOLLOWING**

### RECOMMENDED WOOD VENEER FINISHES

20 - Ivory White

24 - Yellow

24 - Yellow 29 - Grey 33 - Pale Rose
34 - Sea Blue

## **PACKAGING**

**Box Size**: 66 x 66 x 62 cm **Box Volume**: 0.27 m<sup>3</sup>

Weight: Gross - 5.8 Kg | Net - 1.5 Kg