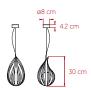

### **COMPONENTS**

Wood Veneer Shade

Frosted Glass Ball

Nickel Metal Canopy - ø8 cm

Steel Cable: 2.5 m

Transparent Electrical Cable: 2.5 m

LIGHT SOURCE

Class I