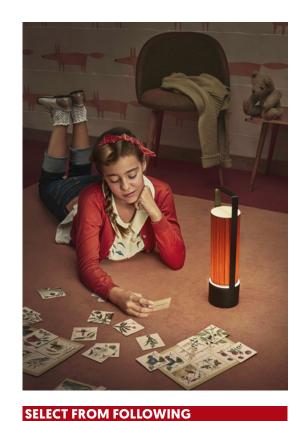

## **COMPONENTS**

Wood Veneer Shade

Matte Satin Acrylic Diffuer

Black Metal Base & Handle

Rechargeable Battery: 2.7-4.2V 5800 mAh - INR18650 29E 8 Hours Autonomy at 90% Power

IN CHARGE: USB Type C

On / Off Pulse Dimmer