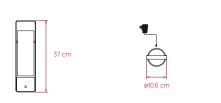

SIZE



## **REFERENCES**

PKNK M LED



## **COMPONENTS**

Wood Veneer Shade

Matte Satin Acrylic Diffuer

Black Metal Base & Handle

Rechargeable Battery: 2.7-4.2V 5800 mAh - INR18650 29E 8 Hours Autonomy at 90% Power

IN CHARGE: USB Type C

On / Off Pulse Dimmer

### LIGHT SOURCE

Class III 🕸 (E

Integrated LED: SMD 1 W 2.700K, CRI 80, 4 W, 50.000 h, 315 lm\*

LED Position in Fixture



\*Measurements obtained by theoretical calculations at LZF using ivory white shades & recommended bulbs. Veneer Ref: 20 Ivory White.

# **PACKAGING**

### WOOD VENEER FINISHES

- 20 Ivory White
- 21 Natural Cherry
  - 24 Yellow
  - 25 Orange
- 26 Red
- 28 Blue

- 29 Grey
- 33 Pale Rose
  - 34 Sea Blue

22 - Natural Beech