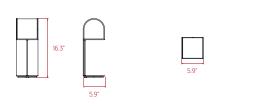

# SIZE



## REFERENCES

OSC M EG UL OSC M EG UL DIM OSC M IV UL OSC M IV UL DIM

## **COMPONENTS**

Wood Veneer Shade

Metal Structure

Textile Electrical Cable with Switch: 57"

Textile Electrical Cable with Dimming Switch: 57" (DIM ref.)

#### LIGHT SOURCE

#### 120V

Recommended Bulbs - Included G9 Lamp Holder LED DIM 5W, 1.780 lm\*

White shades & recommended bulbs. Veneer Ref: 23 Natural White.

## SELECT FROM FOLLOWING

#### **DIMMING SYSTEM**

With or without **Dimming** Switch\*\*

### WOOD VENEER & METAL FINISHES COMBINATIONS

with

with

Wood Veneer

23 - Natural White

33 - Pale Rose

Metal

EG - Earl Grey IV - Ivory White

\*Measurements obtained by theoretical calculations at LZF using Ivory

## **PACKAGING**

**Box Size**: 7.3 × 7.3 × 20.9" Box Volume: 0.64 ft<sup>3</sup>

Weight: G