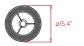

## SIZE





## **REFERENCES**

LOLA LX MM E26 UL



## **COMPONENTS**

Wood Veneer Shade

Transparent Acrylic Frame

Marble Base: Black "Marquina"

Black Electrical Cable with Dimming Switch: 61"

### LIGHT SOURCE



### 120V

Recommended Bulb - Not Included E26 Lamp Holder LED Globe 12 W, 810 lm\*

\*Measurements obtained by theoretical calculations at LZF using ivory white shades & recommended bulbs. Veneer Ref: 20 Ivory White.

# **SELECT FROM FOLLOWING**

### **WOOD VENEER FINISHES**

20 - Ivory White

22 - Natural Beech

### **BASE FINISHES**

Black Marquina Marble

## **PACKAGING**

### Box Size:

Box 1: 41 x 11 x 9" | 0.06 ft3 | 13.2 Lb [Foot] Box 2: 20 x 20 x 17" | 3.5 ft3 | 6.6 Lb [Shade] **Weight**: Gross - 19.8 Lb | Net - 11.7 Lb