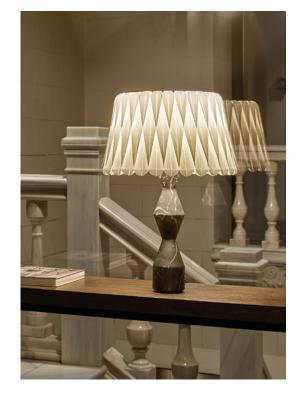

## **COMPONENTS**

Wood Veneer Shade

Transparent Acrylic Frame

Marble Base: Black "Marquina"

Black Electrical Cable with Dimming Switch: 61"

### **BASE FINISHES**

Black Marquina Marble