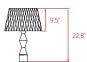

## SIZE





## **REFERENCES**

LOLA LX MM E26 UL



## **COMPONENTS**

Wood Veneer Shade

Transparent Acrylic Frame

Marble Base: Black "Marquina"

Black Electrical Cable with Dimming Switch: 61"

### LIGHT SOURCE



### 120V

Recommended Bulb - Not Included E26 Lamp Holder LED Globe 12 W, 810 lm\*

\*Measurements obtained by theoretical calculations at LZF using ivory white shades & recommended bulbs. Veneer Ref: 20 Ivory White.

# **SELECT FROM FOLLOWING**

### **WOOD VENEER FINISHES**

20 - Ivory White

22 - Natural Beech

### **BASE FINISHES**

Black Marquina Marble

## **PACKAGING**

### Box Size:

Box 1: 41 x 11 x 9" | 0.06 ft3 | 13.2 Lb [Foot] Box 2: 20 x 20 x 17" | 3.5 ft3 | 6.6 Lb [Shade] **Weight**: Gross - 19.8 Lb | Net - 11.7 Lb