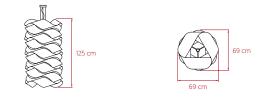

# LINK CHAIN by Ray Power & Mariví Calvo

# SIZE



# REFERENCES

### LK4 S



### SELECT FROM FOLLOWING

### WOOD VENEER FINISHES

(6

Class I

| 20 - Ivory White    | 26 - Red         |
|---------------------|------------------|
| 21 - Natural Cherry | 28 - Blue        |
| 22 - Natural Beech  | <b>29</b> - Grey |
| 24 - Yellow         | 33 - Pale Rose   |
| 25 - Orange         | 34 - Sea Blue    |

# COMPONENTS

Wood Veneer Shade

White Metal Tripod

Matte Nickel Metal Canopy - ø12 cm

3 Steel Cables: 2.5 m

Transparent Electrical Cable: 2.5 m

LIGHT SOURCE

220 - 250V

Recommended Bulb - Not Included E27 Lamp Holder 4 LED Globe DIM 12 W, 2.475 Im\* Energy Class E

\*Measurements obtained by theoretical calculations at LZF using lvory White shades & recommended bulbs. Veneer Ref: 20 lvory White.

## PACKAGING

Box Size: 86 x 86 x 160 cm