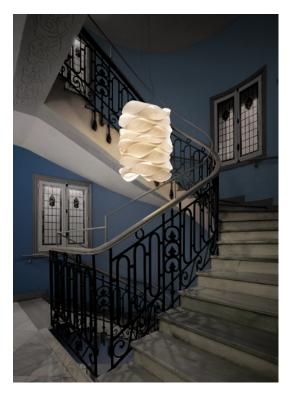

# LINK CHAIN by Ray Power & Mariví Calvo

# SIZE



# REFERENCES

### LK4 S



### SELECT FROM FOLLOWING

### WOOD VENEER FINISHES

(6

Class I

| 20 - Ivory White    | 26 - Red         |
|---------------------|------------------|
| 21 - Natural Cherry | 28 - Blue        |
| 22 - Natural Beech  | <b>29</b> - Grey |
| 24 - Yellow         | 33 - Pale Rose   |
| 25 - Orange         | 34 - Sea Blue    |

# COMPONENTS

Wood Veneer Shade

White Metal Tripod

Matte Nickel Metal Canopy - ø12 cm

3 Steel Cables: 2.5 m

Transparent Electrical Cable: 2.5 m

LIGHT SOURCE

220 - 250V

Recommended Bulb - Not Included E27 Lamp Holder 4 LED Globe DIM 12 W, 2.475 Im\* Energy Class E

\*Measurements obtained by theoretical calculations at LZF using lvory White shades & recommended bulbs. Veneer Ref: 20 lvory White.

## PACKAGING

Box Size: 86 x 86 x 160 cm - Wood crated for transpor