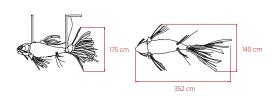

# Life Size Large Suspension - LED $\zeta$

#### SIZE



### REFERENCES

KOI LS LED DIMO-10V KOI LS LED DIMDALI



## COMPONENTS

Oak & Birch Wood

Wood Veneer Diffuser

Nickel Metal Canopy: 56 x 16 x 6 cm

4 Steel Cables: 12.5 m

Transparent Electrical Cable: 5 m

LIGHT SOURCE

Class I



120 - 277V: Dimmable LED 0-10V or DALI

Driver: 2 x Constant Current 3.000 mA Integrated LED: 24 x Lineal 5.5 W 4.000K, CRI>90, 160 W, 50-60Hz, 10.440 Im\* Energy Class F

LED Position in Fixture



\*Measurements obtained by theoretical calculations at LZF using ivory white shades & recommended bulbs. Veneer Ref: 20 Ivory White.

### **PACKAGING**

Box 1: 229 x 80 x 92 cm | 1.69 m<sup>3</sup> | 117 Kg (Body) Box 2:  $166 \times 107 \times 188 \text{ cm} \mid 3.34 \text{ m}^3 \mid 148 \text{ Kg (Head + Tail)}$ Weight: Gross - 265 Kg | Net - 33 Kg

#### SELEC