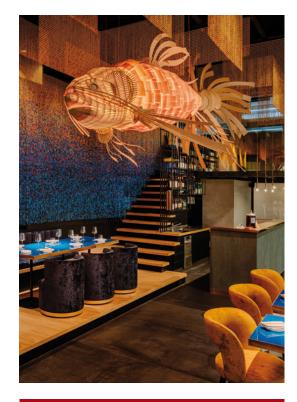

# Life Size Large Suspension - LED $\zeta$

#### SIZE



### REFERENCES

KOI LS LED DIMO-10V KOI LS LED DIMDALI



## COMPONENTS

Oak & Birch Wood

Wood Veneer Diffuser

Nickel Metal Canopy: 56 x 16 x 6 cm

4 Steel Cables: 12.5 m

Transparent Electrical Cable: 5 m

LIGHT SOURCE

Class I



120 - 277V: Dimmable LED 0-10V or DALI

Driver: 2 x Constant Current 3.000 mA Integrated LED: 24 x Lineal 5.5 W 4.000K, CRI>90, 160 W, 50-60Hz, 10.440 Im\* Energy Class F

LED Position in Fixture



\*Measurements obtained by theoretical calculations at LZF using ivory white shades & recommended bulbs. Veneer Ref: 20 Ivory White.

### **PACKAGING**

Box 1: 229 x 80 x 92 cm | 1.69 m<sup>3</sup> | 117 Kg (Body) Box 2:  $166 \times 107 \times 188 \text{ cm} \mid 3.34 \text{ m}^3 \mid 148 \text{ Kg (Head + Tail)}$ Weight: Gross - 265 Kg | Net - 33 Kg

#### SELECT FROM FOLLOWING

**DIMMING SYSTEM** 

LED 0-10V or DALI