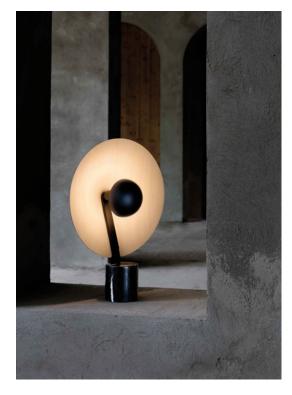

## **COMPONENTS**

Wood Veneer Shade

Metal Structure

Marble Base: Black "Marquina"

Black Electrical Cable with Dimming Switch: 61"

### WOOD VENEER FINISHES COMBINATIONS

Exterior

Interior

21 - Natural Cherry with

20 - Ivory White

#### **METAL FINISHES**

BK - Matte Black

OD - Gold

**BASE FINISH** 

Black Marquina Marble

IV - Matte Ivory