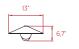

## SIZE





## **REFERENCES**

KASA M MAR BK UL KASA M MAR IV UL KASA M MAR GD UL



## **COMPONENTS**

Wood Veneer Shade

Metal Structure

Marble Base: Black "Marquina"

Black Electrical Cable with Dimming Switch: 61"

#### LIGHT SOURCE

#### 120V

Recommended Bulb - Included G9 Lamp Holder LED DIM 6 W, 500 lm\*

\*Measurements obtained by photometric test at LZF using Natural Cherry exterior and Ivory White Interior & recommended bulbs. Veneer Ref: 21 Natural Cherry & 20 Ivory White.

# **SELECT FROM FOLLOWING**

### WOOD VENEER FINISHES COMBINATIONS

Exterior

Interior

21 - Natural Cherry with

20 - Ivory White

#### **METAL FINISHES**

BK - Matte Black

OD - Gold

**BASE FINISH** 

Black Marquina Marble

IV - Matte Ivory

## **PACKAGING**

**Box Size**: 20 x 20 x 12" Box Volume: 2.7 ft<sup>3</s