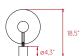

## SIZE





## **REFERENCES**

KASA M MAR BK UL KASA M MAR IV UL KASA M MAR GD UL



## **COMPONENTS**

Wood Veneer Shade

Metal Structure

Marble Base: Black "Marquina"

Black Electrical Cable with Dimming Switch: 61"

#### LIGHT SOURCE

#### 120V

Recommended Bulb - Included G9 Lamp Holder LED DIM 6 W, 500 lm\*

\*Measurements obtained by photometric test at LZF using Natural Cherry exterior and Ivory White Interior & recommended bulbs. Veneer Ref: 21 Natural Cherry & 20 Ivory White.

# **SELECT FROM FOLLOWING**

### WOOD VENEER FINISHES COMBINATIONS

Exterior

Interior

21 - Natural Cherry with

20 - Ivory White

#### **METAL FINISHES**

BK - Matte Black

OD - Gold

**BASE FINISH** 

Black Marquina Marble

IV - Matte Ivory

## **PACKAGING**

**Box Size**: 20 x 20 x 12" Box Volume: 2.7 ft<sup>3<