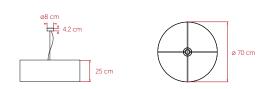

# SIZE

## **COMPONENTS**

Wood Veneer Shade

Matte Satin Acrylic Diffuser

Chrome Metal Tripod

Metal Canopy - ø8 cm

Electrical Cable: 2.5 m

LIGHT SOURCE

Class I

### 220 - 250V

Recommended Bulb - Not Included E27 Lamp Holder 3 LED Spherical DIM 11 W, 1.950 Im\* Energy Class F

\*Measurements obtained by theoretical calculations at LZF using Ivory White shades & recommended bulbs, Veneer Ref: 20 Ivory White.

### **PACKAGING**

**Box Size**: 79 x 79 x 42 cm **Box Volume**: 0.26 m<sup>3</sup>

Weight: Gross - 7.9 Kg | Net - 3.2 Kg