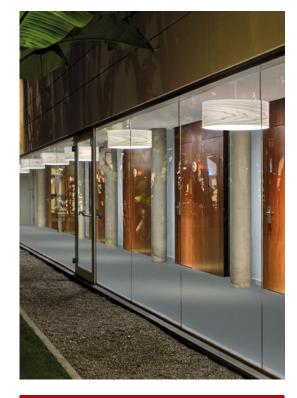

# SIZE



### REFERENCES

GEA SG



## **COMPONENTS**

Wood Veneer Shade

Matte Satin Acrylic Diffuser

Chrome Metal Tripod

Metal Canopy - ø8 cm

Electrical Cable: 2.5 m

LIGHT SOURCE

Class I



### 220 - 250V

Recommended Bulb - Not Included E27 Lamp Holder 3 LED Spherical DIM 11 W, 1.950 Im\* Energy Class F

\*Measurements obtained by theoretical calculations at LZF using Ivory White shades & recommended bulbs, Veneer Ref: 20 Ivory White.

### **PACKAGING**

**Box Size**: 79 x 79 x 42 cm **Box Volume**: 0.26 m<sup>3</sup>

Weight: Gross - 7.9 Kg | Net - 3.2 Kg

# **SELECT FROM FOLLOWING**

#### **WOOD VENEER FINISHES**

- 20 Ivory White
- **21** Natural Cherry
  - 24 Yellow
  - 25 Orange
- **26** Red
- **28** Blue

- 22 Natural Beech
- **29** Grey
- 33 Pale Rose
  - 34 Sea Blue