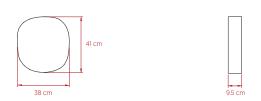

### **COMPONENTS**

Wood Veneer Shade

Matte Satin Acrylic Frontal Diffusser

Metal Back Plate

LIGHT SOURCE

Class I

220 - 250V

Recommended Bulb - Not Included GX53 Lamp Holder LED Slim Lamp 7 W, 210 lm\* Energy Class F

#### **PACKAGING**

**Box Size**: 51 x 51 x 32 cm **Box Volume**: 0.08 m<sup>3</sup>

Weight: Gross - 3.9 Kg | Net - 1.5 Kg