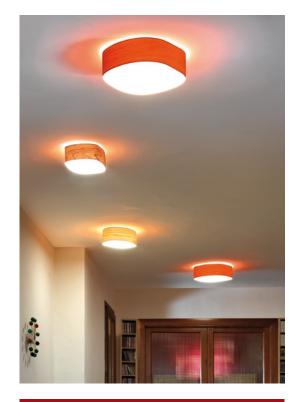

## Large Wall & Ceiling

lżf

#### **WOOD VENEER FINISHES**

- 20 Ivory White
- 21 Natural Cherry
- 22 Natural Beech
- 24 Yellow
- **25** Orange

- **26** Red
- **28** Blue
- **29** Grey
- 33 Pale Rose
- 34 Sea Blue