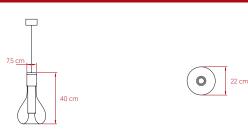

# COMPONENTS

Wood Veneer Shade

Hand Blown Glass: Borosilicate Borosilicate glass is highly resistant to thermal shock

Metal Structure

Matte Black Metal Canopy: ø8 cm

Black Electrical Cable: 2.5 m

LIGHT SOURCE

Class I

(6

220 - 250V

Recommended Bulb - Included GU10 Lamp Holder LED DIM 3.7 W, 230 Im\* Energy Class A

\*Measurements obtained by theoretical calculations at LZF using ivory white shades & recommended bulbs. Veneer Ref: 20 Ivory White.

### PACKAGING

**Box Size**: 54 x 36 x 36 cm **Box Volume**: 0.07 m<sup>3</sup> **Weight**: Gross - 4 Kg | Net - 2 Kg