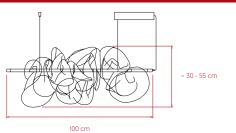

### COMPONENTS

White Water Resistent Mesh

Transparent Acrylic Diffuser 360°

Metal Canopy: 35 x 4 x 6.6 cm

2 Black Steel Cables: 2.5 m

Black Coaxial Cable: 2.5 m

LIGHT SOURCE

120 - 277V: Dimmable LED 0-10V or **DALI** 

#### **PACKAGING**

**Box Size**: 157 x 50 x 50 cm Box Volume: 0.4 m<sup>3</sup>