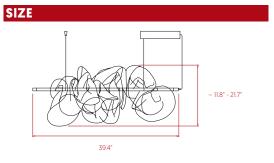

## COMPONENTS

White Water Resistent Mesh

Transparent Acrylic Diffuser 360°

Matte Black Metal Canopy: 13.8 x 1.6 x 2.6" - disc ø4.5"

2 Black Steel Cables: 98"

Black Coaxial Cable: 98"

LIGHT SOURCE

120 - 277V: Dimmable LED 0-10V or TRIAC

Driver: Constant Voltage 24V Integrated LED: 2 x 1 m 14.4W/m 2.700K, CRI>90, 14.5W, 50-60Hz, 810 Im\*

LED Position in Fixture 洪

\*Measurements obtained by photometric laboratory tests.

### PACKAGING

Box Size: 48" x 20" x 20" Box Volume: 11.19 ft<sup>3</sup> Weight: Gross - 14.3 Lb | Net - 10.6 Lb