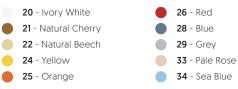

#### WOOD VENEER FINISHES

\*Measurements obtained by theoretical calculations at LZF using ivory white shades & recommended bulbs. Veneer Ref: 20 Ivory White.