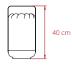

# SIZE

Class II 🗆 🧲

# PACKAGING

**Box Size:** 31 x 31 x 57 cm **Box Volume:** 0.05 m<sup>3</sup> **Weight:** Gross - 2.4 Kg | Net - 1.2 Kg