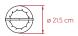

# SIZE

Class II 🗆 🧲

# PACKAGING

**Box Size:** 31 x 31 x 57 cm **Box Volume:** 0.05 m<sup>3</sup> **Weight:** Gross - 2.4 Kg | Net - 1.2 Kg