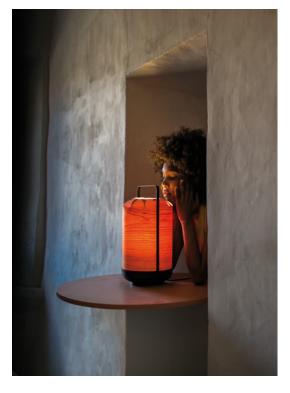

# **CHOU** by Yonoh Studio

# COMPONENTS

Wood Veneer Shade

Black Metal Base & Handle

Black Electrical Cable with Dimming Switch: 130 cm

LIGHT SOURCE

220 - 250V: Dimmable

Recommended Bulb - Not Included E27 Lamp Holder LED Spherical DIM 11 W, 486 Im\* Energy Class F