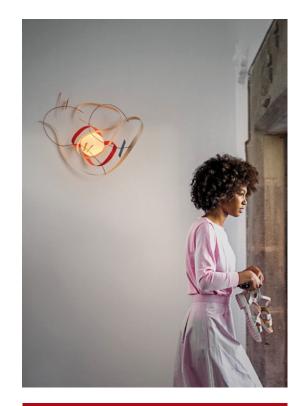

# Medium Wall LZf

### **COMPONENTS**

Multicolor Wood Veneer Shade

Matte Satin Acrylic Frontal Diffusser

Metal Back Plate

Each piece is numbered and signed by the artist

LIGHT SOURCE

Class I