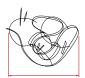

## SIZE



ø ~ 35 - 55 cm

### **REFERENCES**

CAND A



## **COMPONENTS**

Multicolor Wood Veneer Shade

Matte Satin Acrylic Frontal Diffusser

Metal Back Plate

Each piece is numbered and signed by the artist

LIGHT SOURCE

Class I



#### 120V

Recommended Bulb - Included GX53 Lamp Holder LED Slim Lamp 7 W, 520 lm\* Energy Class F

# **SELECT FROM FOLLOWING**

#### **HOW TO BUY**

In our web page, where you will be able to see what versions of Candela are available.

Use the "ask for quote" button to select your fixture, and wait for your order confirmation.

<sup>\*</sup>Measurements obtained by theoretical calculations at LZF.