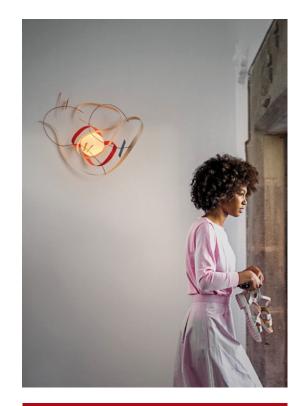

## **COMPONENTS**

Multicolor Wood Veneer Shade

Matte Satin Acrylic Frontal Diffusser

Metal Back Plate

Each piece is numbered and signed by the artist

LIGHT SOURCE

Class I