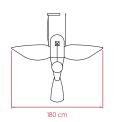

# **BIRDY VERTICAL**

by Isidro Ferrer

## **Life Size Small Suspension - LED**



## SIZE





## REFERENCES

BIRDY LS V LED DIMO-10V BIRDY LS V LED DIMDALI BIRDY LS V LED DIMBT



## **COMPONENTS**

Oak & Birch Wood

Wood Veneer Diffuser

Frosted Glass Ball

Matte Nickel Metal Canopy:  $34 \times 11.5 \times 5 \text{ cm}$ 

2 Steel Cables: 12.5 m

2 Transparent Electrical Cables: 5 m

### LIGHT SOURCE

Class I



120 - 277V: Dimmable LED 0-10V or DALI 220 - 240V: Dimmable LED BT

#### MAIN BODY

**Driver**: Constant Current 700 mA **Integrated LED**: Led Module 4 000K CRI>90 60 W 50-60Hz 3 520

4.000K, CRI>90, 60 W, 50-60Hz, 3.520 lm\*

Energy Class F

\*Measurements obtained by theoretical calculations at LZF using ivory white shades & recommended bulbs. Veneer Ref: 20 Ivory White.

#### GLASS BALL

Recommended Bulb - Included E26 Medium Base Lamp Holder LED Spherical DIM 11 W