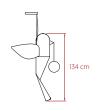

# **BIRDY VERTICAL**

by Isidro Ferrer

## **Life Size Small Suspension - LED**



## SIZE





## REFERENCES

BIRDY LS V LED DIMO-10V BIRDY LS V LED DIMDALI BIRDY LS V LED DIMBT



## **COMPONENTS**

Oak & Birch Wood

Wood Veneer Diffuser

Frosted Glass Ball

Matte Nickel Metal Canopy:  $34 \times 11.5 \times 5 \text{ cm}$ 

2 Steel Cables: 12.5 m

2 Transparent Electrical Cables: 5 m

### LIGHT SOURCE

Class I



120 - 277V: Dimmable LED 0-10V or DALI 220 - 240V: Dimmable LED BT

#### MAIN BODY

**Driver**: Constant Current 700 mA **Integrated LED**: Led Module 4 000K CRI>90 60 W 50-60Hz 3 520

4.000K, CRI>90, 60 W, 50-60Hz, 3.520 lm\*

Energy Class F

\*Measurements obtained by theoretical calculations at LZF using ivory white shades & recommended bulbs. Veneer Ref: 20 Ivory White.

#### GLASS BALL

Recommended Bulb - Included E26 Medium Base Lamp Holder LED Spherical DIM 11 W E