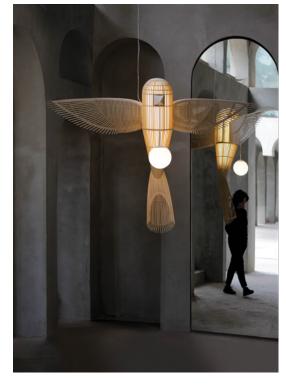

# **BIRDY VERTICAL**

by Isidro Ferrer

## **Life Size Small Suspension - LED**



## SIZE





## REFERENCES

BIRDY LS V LED DIMO-10V BIRDY LS V LED DIMDALI BIRDY LS V LED DIMBT



## **COMPONENTS**

Oak & Birch Wood

Wood Veneer Diffuser

Frosted Glass Ball

Matte Nickel Metal Canopy:  $34 \times 11.5 \times 5 \text{ cm}$ 

2 Steel Cables: 12.5 m

2 Transparent Electrical Cables: 5 m

### LIGHT SOURCE

Class I



120 - 277V: Dimmable LED 0-10V or DALI 220 - 240V: Dimmable LED BT

#### MAIN BODY

**Driver**: Constant Current 700 mA **Integrated LED**: Led Module 4 000K CRI>90 60 W 50-60Hz 3 520

4.000K, CRI>90, 60 W, 50-60Hz, 3.520 lm\*

Energy Class F

\*Measurements obtained by theoretical calculations at LZF using ivory white shades & recommended bulbs. Veneer Ref: 20 Ivory White.

#### GLASS BALL

Recommended Bulb - Included E26 Medium Base Lamp Holder LED Spherical DIM 11 W Energy Class F

## **SELECT FROM FOLLOWING**

#### **DIMMING SYSTEM**

LED 0-10V, DALI