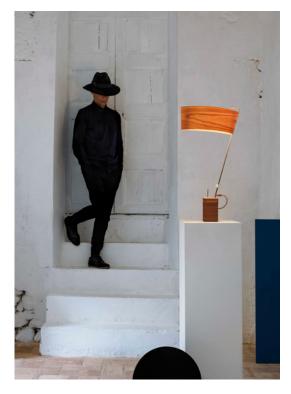

# **ASAP** by Lucas Muñoz

### COMPONENTS

Wood Veneer Shade

Cooper Rod

3D Printed Terracotta Base

Touch on/off Dimming Rod

Black Electrical Cable: 145 cm

Each piece is numbered and signed by the artist