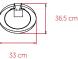

# **ASAP** by Lucas Muñoz

### SIZE





### REFERENCES

ASAP M LED



### COMPONENTS

Wood Veneer Shade

Cooper Rod

3D Printed Terracotta Base

Touch on/off Dimming Rod

Black Electrical Cable: 145 cm

Each piece is numbered and signed by the artist

#### LIGHT SOURCE

230V: Dimmable

Driver: Constant Voltage 24V Integrated LED: Led Strip 3.000K, CRI>90, 10 W, 50-60Hz, 600 Im\* Energy Class F

\*Measurements obtained by photometric test at LZF using natural white shades & recommended bulbs. Veneer Ref: 23 Natural White.

## **SELECT FROM FOLLOWING**

#### LIGHT SOURCE TEMPERATURE

Available 2.700K, 3.000K or 4.000K

#### WOOD VENEER FINISHES

| 21 - Natural Cherry |
|---------------------|
| 22 - Natural Beech  |

23 - Natural White