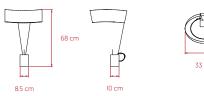

# **ASAP** by Lucas Muñoz

### SIZE





### REFERENCES

ASAP M LED



### COMPONENTS

Wood Veneer Shade

Cooper Rod

3D Printed Terracotta Base

Touch on/off Dimming Rod

Black Electrical Cable: 145 cm

Each piece is numbered and signed by the artist

#### LIGHT SOURCE

230V: Dimmable

Driver: Constant Voltage 24V Integrated LED: Led Strip 3.000K, CRI>90, 10 W, 50-60Hz, 600 Im\* Energy Class F

\*Measurements obtained by photometric test at LZF using natural white shades & recommended bulbs. Veneer Ref: 23 Natural White.

## **SELECT FROM FOLLOWING**

#### LIGHT SOURCE TEMPERATURE

Available 2.700K, 3.000K or 4.000K

#### WOOD VENEER FINISHES

| 21 - Natural Cherry |
|---------------------|
| 22 - Natural Beech  |

23 - Natural White