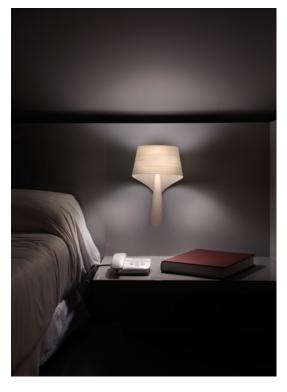

## **COMPONENTS**

Wood Veneer Shade

White Metal Back Plate

### LIGHT SOURCE

Class I

#### 220 - 250V

Recommended Bulb - Not Included E14 Lamp Holder LED Mini Globe 5.5 W, 329 lm\* Energy Class B