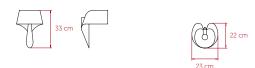

## SIZE



## **REFERENCES**

AIR A



## **COMPONENTS**

Wood Veneer Shade

White Metal Back Plate

### LIGHT SOURCE

Class I



#### 220 - 250V

Recommended Bulb - Not Included E14 Lamp Holder LED Mini Globe 5.5 W, 329 lm\* Energy Class B

## LED Position in Fixture



\*Measurements obtained by theoretical calculations at LZF using ivory white shades & recommended bulbs. Veneer Ref: 20 Ivory White.

# **SELECT FROM FOLLOWING**

#### WOOD VENEER FINISHES

- 20 Ivory White
- 21 Natural Cherry
  - 24 Yellow
- 25 Orange
- 26 Red
- 28 Blue

- 29 Grey
- 33 Pale Rose
  - 34 Sea Blue

22 - Natural Beech

## **PACKAGING**

Box Size: 42 x 30 x 27 cm Box Volume: 0.03 m<sup>3</sup>

Weight: Gross - 1.3 Kg | Net - 0.3 Kg